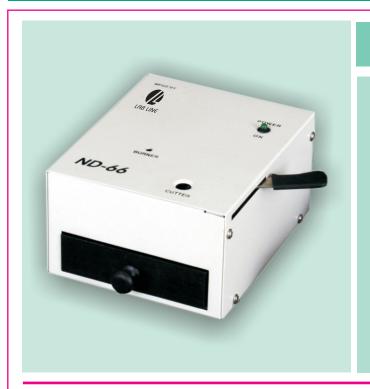

## **NEEDLE DESTROYER (ND-66)**

| Model No: NI | ) - 66 |
|--------------|--------|
|--------------|--------|

| Mains Input      | : 230v, 50Hz   110v, 60Hz |
|------------------|---------------------------|
| Body             | : Metal Body              |
| Gauge Of Needles | : Can Burn 30 to 20 Gauge |
| Destruction Time | : 1.5 to 3 Seconds        |
| Burning Temp.    | : 1400° C to 1800° C      |
| Weight           | : 1.9 Kg. Net             |
| Overall Size     | : 155 x 128 x 80 mm       |

## Finest quality with incredible price

- Premium quality transformer with <u>CRNGO</u> lamination and copper winding [ same as ND 22 ].
- ☞ S.S. Hard and grind syringe cutter [ same as ND 22 ].
- CRCA steel body with finest quality powder coating.
- Most popular brand name of "LABLINE ".